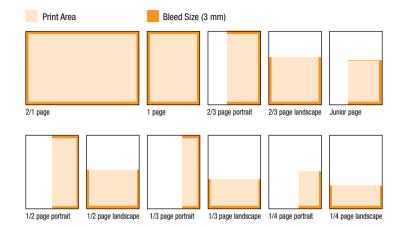

### SECURITY INSIGHT

| Ad Formats and Basi | C Prices Magazine Format: | 210 x 297 mm (DIN A4) Print A | rea: 186 x 280 mm |
|---------------------|---------------------------|-------------------------------|-------------------|
| Format              | Width x Height Print Area | Bleed Size                    | Prices            |
| 1/1 Page            | 186 x 280                 | 210 x 297*                    | 3,250.00          |
| 2/3 Page Portrait   | 116 x 280                 | 135 x 297*                    | 2,570.00          |
| 2/3 Seite Landsc.   | 186 x 187                 | 210 x 194*                    | 2,570.00          |
| Junior Page         | 122 x 175                 | 135 x 185*                    | 2,460.00          |
| 1/2 Page Portrait   | 90 x 280                  | 103 x 297*                    | 2,190.00          |
| 1/2 Page Landsc.    | 186 x 140                 | 210 x 157*                    | 2,190.00          |
| 1/3 Page Portrait   | 58 x 280                  | 71 x 297*                     | 1,720.00          |
| 1/3 Page Landsc.    | 186 x 93                  | 210 x 103*                    | 1,720.00          |
| 1/4 Page Portrait   | 90 x 140                  | 103 x 157*                    | 1,510.00          |
| 1/4 Page Landsc.    | 186 x 79                  | 210 x 89*                     | 1,510.00          |
| 1/12 Page Portrait  | 58 x 70                   | -                             | 762.00            |
| Cover Page          | -                         | 165 x 176*                    | 4,740.00          |
| Table of Contents   | 186 x 33                  | -                             | 970.00            |

\* For bleed ads, 3 mm bleed addition is required on all sides.

| Special Positioning/Additional Costs         | Special Print (including layout)          |
|----------------------------------------------|-------------------------------------------|
| 2nd and 4th Cover Page:                      | 2 and 4 Page Prints:                      |
| additional cost, 20% of the basic price      | Prices upon request. Please specify issue |
| Job Advertisements:                          | Digital (pdf):                            |
| 70 % of the regular format price             | 2 pages: 206.00, 4 pages: 248.00          |
| Special Formats and Advertising Types:       | Provided upon request                     |
| Supplem. Costs for Colors not on Euro Scale: | For each special color 900.00             |
| Supplemental Costs for Bleed Ads:            | Not applicable                            |
|                                              |                                           |