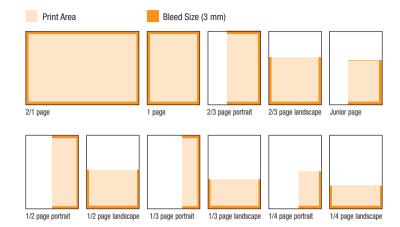

### **SECURITY INSIGHT**

| Ad Formats and Basi | c Prices Mag      | azine Format: 210 x 297 mm (DIN A4) Print A | Area: 186 x 280 mm |
|---------------------|-------------------|---------------------------------------------|--------------------|
| Format              | Width x Height Pi | rint Area Bleed Size                        | Prices             |
| 1/1 Page            | 186 x 280         | 210 x 297*                                  | 3,250.00           |
| 2/3 Page Portrait   | 116 x 280         | 135 x 297*                                  | 2,570.00           |
| 2/3 Seite Landsc.   | 186 x 187         | 210 x 194*                                  | 2,570.00           |
| Junior Page         | 122 x 175         | 135 x 185*                                  | 2,460.00           |
| 1/2 Page Portrait   | 90 x 280          | 103 x 297*                                  | 2,190.00           |
| 1/2 Page Landsc.    | 186 x 140         | 210 x 157*                                  | 2,190.00           |
| 1/3 Page Portrait   | 58 x 280          | 71 x 297*                                   | 1,720.00           |
| 1/3 Page Landsc.    | 186 x 93          | 210 x 103*                                  | 1,720.00           |
| 1/4 Page Portrait   | 90 x 140          | 103 x 157*                                  | 1,510.00           |
| 1/4 Page Landsc.    | 186 x 79          | 210 x 89*                                   | 1,510.00           |
| 1/12 Page Portrait  | 58 x 70           | -                                           | 762.00             |
| Cover Page          | -                 | 165 x 176*                                  | 4,740.00           |
| Table of Contents   | 186 x 33          | -                                           | 970.00             |

\* For bleed ads, 3 mm bleed addition is required on all sides.

| Special Positioning/Additional Costs         | Special Print (including layout)          |
|----------------------------------------------|-------------------------------------------|
| 2nd and 4th Cover Page:                      | 2 and 4 Page Prints:                      |
| additional cost, 20% of the basic price      | Prices upon request. Please specify issue |
| Job Advertisements:                          | Digital (pdf):                            |
| 70 % of the regular format price             | 2 pages: 206.00, 4 pages: 248.00          |
| Special Formats and Advertising Types:       | Provided upon request                     |
| Supplem. Costs for Colors not on Euro Scale: | For each special color 900.00             |
| Supplemental Costs for Bleed Ads:            | Not applicable                            |
|                                              |                                           |